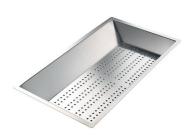

# Foster ==

Cestello inox 8612 000

Glass chopping board 8631 300

HDPE Chopping board 8657 001

HPDE Twin chopping board 8644 101

Stainless steel plate rack 8100 303 \* only in combination with the accessory