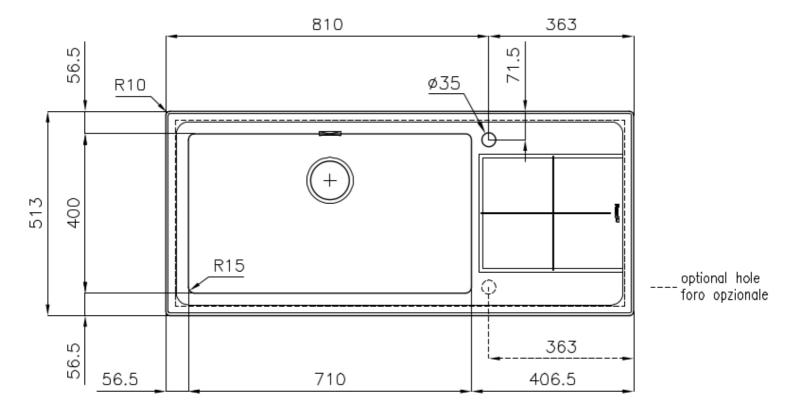

#### **DETAILS**

| Edge/Installation Type | Flat Edge                                                       |
|------------------------|-----------------------------------------------------------------|
| Finish                 | Foster brushed                                                  |
| Material               | AISI 304 stainless steel                                        |
| Texture                | Foster brushed                                                  |
| Base                   | 90 cm                                                           |
| Dimensions             | 1173x513 mm                                                     |
| Standard fittings      | Fixing hooks, gasket, drain, overflow and siphon, boxed packing |
| Mixer holes            | 1 standard hole - 2nd hole on request                           |
| Built-in hole          | 1140 x 480 mm                                                   |

| Drainer                   | Yes                                                                                                                                                                                                                                                    |
|---------------------------|--------------------------------------------------------------------------------------------------------------------------------------------------------------------------------------------------------------------------------------------------------|
| Width                     | 117 cm                                                                                                                                                                                                                                                 |
| Bowl dimension            | 710 x 400 mm                                                                                                                                                                                                                                           |
| Number of bowls           | 1 bowl                                                                                                                                                                                                                                                 |
| Waste fitting             | 3,5" drain                                                                                                                                                                                                                                             |
| FEATURES                  |                                                                                                                                                                                                                                                        |
| 2nd / 3rd hole availaible | The sink can be customized with the execution on request of additional holes, usable for double-hole mixers, for remote controlled drains or for the installation of soap dispensers. The positions are marked on the drawings with dotted line holes. |
| Basket 3,5" waste fitting | The drain is equipped with a large 3.5" drain, with the practical basket cap that prevents the discharge of solid parts.                                                                                                                               |
| Deep bowls                | This bowls reach an important depth, over 20 cm, thanks to the advanced production technology, that can be offer great capiency and practicity in all the washing operations.                                                                          |
| High thickness            | Imm thick steel. A significant thickness, which guarantees the maximum sturdiness and durability.                                                                                                                                                      |
| Perimetral overflow       | The overflow is always a security on the Foster sinks that prevents the overflow of water in case of oversights. The perimeter drain solution improves aesthetics thanks to its square and essential shape.                                            |
| Small radius              | Bowls with squared shapes with a modern design and an increased capacity, for a minimal aesthetics connected with an extreme practicity.                                                                                                               |