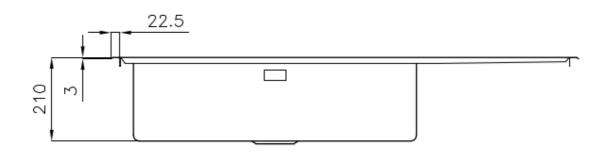

#### **DETAILS**

| Edge/Installation Type | Flat Edge                                                       |
|------------------------|-----------------------------------------------------------------|
| Finish                 | Foster brushed                                                  |
| Material               | AISI 304 stainless steel                                        |
| Texture                | Foster brushed                                                  |
| Base                   | 90 cm                                                           |
| Dimensions             | 1173x513 mm                                                     |
| Standard fittings      | Fixing hooks, gasket, drain, overflow and siphon, boxed packing |
| Mixer holes            | 1 standard hole - 2nd hole on request                           |
| Built-in hole          | 1140 x 480 mm                                                   |

| Drainer                   | Yes                                                                                                                                                                                                                                                    |
|---------------------------|--------------------------------------------------------------------------------------------------------------------------------------------------------------------------------------------------------------------------------------------------------|
| Width                     | 117 cm                                                                                                                                                                                                                                                 |
| Bowl dimension            | 710 x 400 mm                                                                                                                                                                                                                                           |
| Number of bowls           | 1 bowl                                                                                                                                                                                                                                                 |
| Waste fitting             | 3,5" drain                                                                                                                                                                                                                                             |
| FEATURES                  |                                                                                                                                                                                                                                                        |
| 2nd / 3rd hole availaible | The sink can be customized with the execution on request of additional holes, usable for double-hole mixers, for remote controlled drains or for the installation of soap dispensers. The positions are marked on the drawings with dotted line holes. |
| Basket 3,5" waste fitting | The drain is equipped with a large 3.5" drain, with the practical basket cap that prevents the discharge of solid parts.                                                                                                                               |
| Deep bowls                | This bowls reach an important depth, over 20 cm, thanks to the advanced production technology, that can be offer great capiency and practicity in all the washing operations.                                                                          |
| High thickness            | Imm thick steel. A significant thickness, which guarantees the maximum sturdiness and durability.                                                                                                                                                      |
| Perimetral overflow       | The overflow is always a security on the Foster sinks that prevents the overflow of water in case of oversights. The perimeter drain solution improves aesthetics thanks to its square and essential shape.                                            |
| Small radius              | Bowls with squared shapes with a modern design and an increased capacity, for a minimal aesthetics connected with an extreme practicity.                                                                                                               |