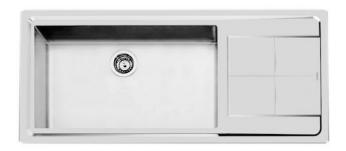

# Sink KE

Tank on the left Kitchen Sinks Code: 2211 052

#### **DETAILS**

| Edge/Installation Type | Flat Edge                                                       |
|------------------------|-----------------------------------------------------------------|
| Finish                 | Foster brushed                                                  |
| Material               | AISI 304 stainless steel                                        |
| Texture                | Foster brushed                                                  |
| Base                   | 90 cm                                                           |
| Dimensions             | 1173x513 mm                                                     |
| Standard fittings      | Fixing hooks, gasket, drain, overflow and siphon, boxed packing |
| Mixer holes            | 1 standard hole - 2nd hole on request                           |
| Built-in hole          | 1140 x 480 mm                                                   |

| Drainer                   | Yes                                                                                                                                                                                                                                                    |
|---------------------------|--------------------------------------------------------------------------------------------------------------------------------------------------------------------------------------------------------------------------------------------------------|
| Width                     | 117 cm                                                                                                                                                                                                                                                 |
| Bowl dimension            | 710 x 400 mm                                                                                                                                                                                                                                           |
| Number of bowls           | 1 bowl                                                                                                                                                                                                                                                 |
| Waste fitting             | 3,5" drain                                                                                                                                                                                                                                             |
| FEATURES                  |                                                                                                                                                                                                                                                        |
| 2nd / 3rd hole availaible | The sink can be customized with the execution on request of additional holes, usable for double-hole mixers, for remote controlled drains or for the installation of soap dispensers. The positions are marked on the drawings with dotted line holes. |
| Basket 3,5" waste fitting | The drain is equipped with a large 3.5" drain, with the practical basket cap that prevents the discharge of solid parts.                                                                                                                               |
| Deep bowls                | This bowls reach an important depth, over 20 cm, thanks to the advanced production technology, that can be offer great capiency and practicity in all the washing operations.                                                                          |
| High thickness            | Imm thick steel. A significant thickness, which guarantees the maximum sturdiness and durability.                                                                                                                                                      |
| Perimetral overflow       | The overflow is always a security on the Foster sinks that prevents the overflow of water in case of oversights. The perimeter drain solution improves aesthetics thanks to its square and essential shape.                                            |
| Small radius              | Bowls with squared shapes with a modern design and an increased capacity, for a minimal aesthetics connected with an extreme practicity.                                                                                                               |