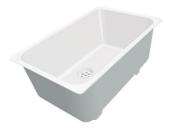

# Sink KE

Tank on the left Kitchen Sinks Code: 2211 052

#### **DETAILS**

| Edge/Installation Type | Flat Edge                                                       |
|------------------------|-----------------------------------------------------------------|
| Finish                 | Foster brushed                                                  |
| Material               | AISI 304 stainless steel                                        |
| Texture                | Foster brushed                                                  |
| Base                   | 90 cm                                                           |
| Dimensions             | 1173x513 mm                                                     |
| Standard fittings      | Fixing hooks, gasket, drain, overflow and siphon, boxed packing |
| Mixer holes            | 1 standard hole - 2nd hole on request                           |
| Built-in hole          | 1140 x 480 mm                                                   |

| Drainer                   | Yes                                                                                                                                                                                                                                                    |
|---------------------------|--------------------------------------------------------------------------------------------------------------------------------------------------------------------------------------------------------------------------------------------------------|
| Width                     | 117 cm                                                                                                                                                                                                                                                 |
| Bowl dimension            | 710 x 400 mm                                                                                                                                                                                                                                           |
| Number of bowls           | 1 bowl                                                                                                                                                                                                                                                 |
| Waste fitting             | 3,5" drain                                                                                                                                                                                                                                             |
| FEATURES                  |                                                                                                                                                                                                                                                        |
| 2nd / 3rd hole availaible | The sink can be customized with the execution on request of additional holes, usable for double-hole mixers, for remote controlled drains or for the installation of soap dispensers. The positions are marked on the drawings with dotted line holes. |
| Basket 3,5" waste fitting | The drain is equipped with a large 3.5" drain, with the practical basket cap that prevents the discharge of solid parts.                                                                                                                               |
| Deep bowls                | This bowls reach an important depth, over 20 cm, thanks to the advanced production technology, that can be offer great capiency and practicity in all the washing operations.                                                                          |
| High thickness            | Imm thick steel. A significant thickness, which guarantees the maximum sturdiness and durability.                                                                                                                                                      |
| Perimetral overflow       | The overflow is always a security on the Foster sinks that prevents the overflow of water in case of oversights. The perimeter drain solution improves aesthetics thanks to its square and essential shape.                                            |
| Small radius              | Bowls with squared shapes with a modern design and an increased capacity, for a minimal aesthetics connected with an extreme practicity.                                                                                                               |